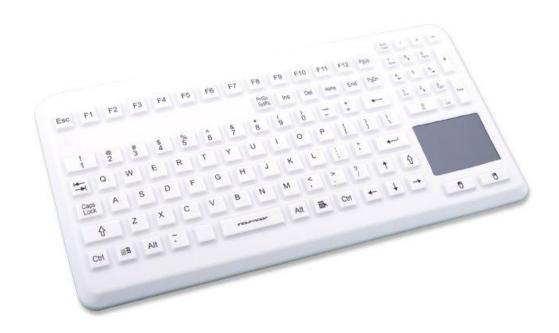

## **Features and Benefits**

An Industrial, medical, IP68 desktop keyboard with integrated touchpad. Fully submersible, washable, silicon rubber keyboard. Spill safe, easy cleaning.

- Underwaterproof UW-1
- Rugged construction for reliable functionality
- Special Dura-coating for excellent mechanical and chemical resistance
- Mountable: Vesa boreholes (75x75 mm)
- Special "off" key for quick shut down during cleaning.

## **Specifications**

| Specifications        |                                                   |
|-----------------------|---------------------------------------------------|
| Protection Level      | IP68, NEMA 6P, UW-1                               |
| Power                 | Input +5VDC +/- 10% low power consumption; 145 mA |
| Key Layout            | 104 keys, US lay out                              |
| Key Switch Technology | Carbon contacts                                   |
| Button Life           | 2 million strokes                                 |
| Power/Interface       | USB connector (+PS/2 available)                   |
| Key Force /Travel     | 2 N / 1,0 mm                                      |
| Dimensions            | 340 x 165 x 16,3 mm                               |
| Weight                | 800 gr. (w/o packaging)                           |
| Color                 | Grey (RAL9002) or black (RAL9017)                 |
| Material              | Silicone rubber surface, plastic housing          |
| Operating temp. range | 0°C to +70°C                                      |
| Touchpad resolution   | 500 dpi                                           |
| Operation principle   | capacitive                                        |
| Dimension             | 65 x 59 mm                                        |
| Sensing area          | 59 x 42 mm                                        |
| Agency Approvals      | CE, FCC                                           |

# Front side.

-The disengagable electronic system allows for a cleaning even while the system is running (ON/OFF Switch: push the button 3 sec.)