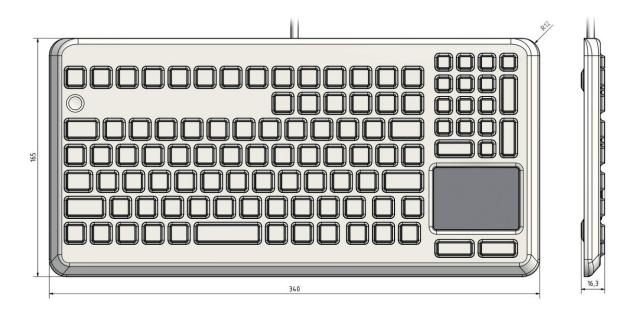

## **Specifications**

| Specifications        |                                                   |
|-----------------------|---------------------------------------------------|
| Protection Level      | IP68, NEMA 6P, UW-1                               |
| Power                 | Input +5VDC +/- 10% low power consumption; 145 mA |
| Key Layout            | 104 keys, US lay out                              |
| Key Switch Technology | Carbon contacts                                   |
| Button Life           | 2 million strokes                                 |
| Power/Interface       | USB connector (+PS/2 available)                   |
| Key Force /Travel     | 2 N / 1,0 mm                                      |
| Dimensions            | 340 x 165 x 16,3 mm                               |
| Weight                | 800 gr. (w/o packaging)                           |
| Color                 | Grey (RAL9002) or black (RAL9017)                 |
| Material              | Silicone rubber surface, plastic housing          |
| Operating temp. range | 0°C to +70°C                                      |
| Touchpad resolution   | 500 dpi                                           |
| Operation principle   | capacitive                                        |
| Dimension             | 65 x 59 mm                                        |
| Sensing area          | 59 x 42 mm                                        |
| Agency Approvals      | CE, FCC                                           |