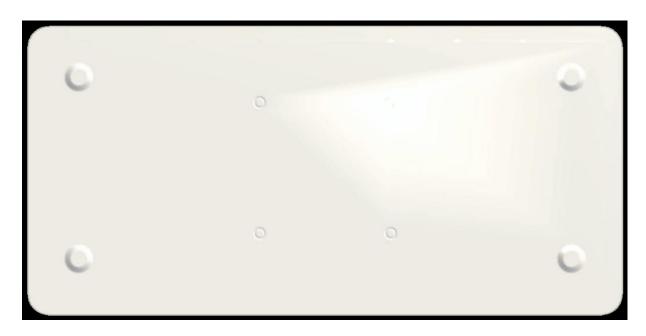

## Rear side.

-Rear side equipped for VESA mount (75 x 75 mm) with "push out" insert nuts for installing bolts.