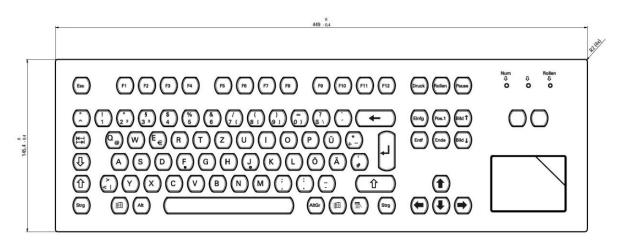

## **Dimensions:**

### Front site view

Side and Rear site view

| Specifications        |                                                    |
|-----------------------|----------------------------------------------------|
| Protection Level      | IP65 front                                         |
| Power                 | Input +5V/DC, 50 mA                                |
| Key Layout            | 88 keys, US layout (other layout on request)       |
| Key Switch Technology | Carbon contacts                                    |
| Button Life           | 10 million ops.                                    |
| Power/Interface       | USB connector (+PS/2 available on request)         |
| Key Force /Travel     | 0,9 N / 1,6 mm tactile feel                        |
| Dimensions            | Approx. 449 x 145,4 x 29 mm, see details next page |
| Weight                | 2.500 g                                            |
| Material              | stainless steel construction (RVS)                 |
| Temperature range     | Storage: 0°C to +60°C, Operation: 0°C to +60°C     |
| Touchpad              | Capacitive                                         |
| Agency Approvals      | CE, EMC, RoHS                                      |