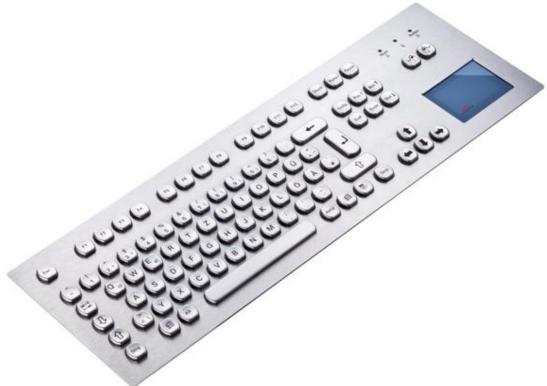

## Description

A compact, vandalism protected robust keyboard with 88 buttons (with function keys) and integrated touchpad. Explicitly for surroundings where there is danger by vandalism and/or much customer traffic and/or extreme weather conditions. Suitable for industrial, extreme (damp, splash water, dusty) surroundings.

## **Features and Benefits**

- Predestined for public surroundings (vandalism risk), industrial extreme surroundings.
- All electronic components and mechanical guides are protected against ingress of dust and water spray (IP65).
- 1,5- 2,5 mm medium travel distance keys with pleasant tactile feedback.
- Non-wearing laser lettering, non-removable, twist-proof key tops.

| Specifications        |                                                    |
|-----------------------|----------------------------------------------------|
| Protection Level      | IP65 front                                         |
| Power                 | Input +5V/DC, 50 mA                                |
| Key Layout            | 88 keys, US layout (other layout on request)       |
| Key Switch Technology | Carbon contacts                                    |
| Button Life           | 10 million ops.                                    |
| Power/Interface       | USB connector (+PS/2 available on request)         |
| Key Force /Travel     | 0,9 N / 1,6 mm tactile feel                        |
| Dimensions            | Approx. 449 x 145,4 x 29 mm, see details next page |
| Weight                | 2.500 g                                            |
| Material              | stainless steel construction (RVS)                 |
| Temperature range     | Storage: 0°C to +60°C, Operation: 0°C to +60°C     |
| Touchpad              | Capacitive                                         |
| Agency Approvals      | CE, EMC, RoHS                                      |