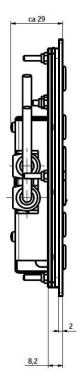

## **Cross section**

All measurements in mm.

| Specifications        |                                                    |
|-----------------------|----------------------------------------------------|
| Protection Level      | IP65 front                                         |
| Power                 | Input +5V/DC, 50 mA                                |
| Key Layout            | 88 keys, US layout (other layout on request)       |
| Key Switch Technology | Carbon contacts                                    |
| Button Life           | 10 million ops.                                    |
| Power/Interface       | USB connector (+PS/2 available on request)         |
| Key Force /Travel     | 0,9 N / 1,6 mm tactile feel                        |
| Dimensions            | Approx. 449 x 145,4 x 29 mm, see details next page |
| Weight                | 2.500 g                                            |
| Material              | stainless steel construction (RVS)                 |
| Temperature range     | Storage: 0°C to +60°C, Operation: 0°C to +60°C     |
| Touchpad              | Capacitive                                         |
| Agency Approvals      | CE, EMC, RoHS                                      |